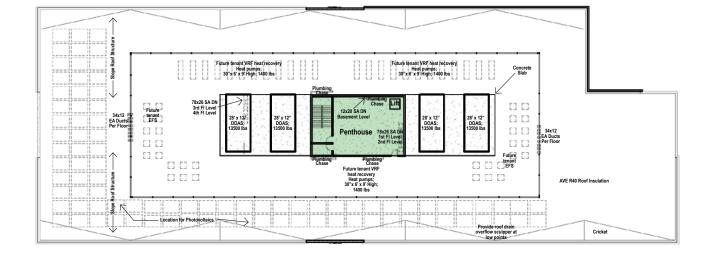

Center Smithers Avanza Adaptive Phage Home to top NovaVax MaxCyte ( academic institutions SAIC National Cancer Institute NSA MacroGenics focused in life science UMD The Universities at Shady Grove Fort Meade J. Craig Venter Institute (JCVI) Childrens Hospital Adventist HealthCare Shady Grove Medical Center FDA USDA **Highly-educated** NIH • workforce with life NASA Goddard Martek science specialization NSF George Washington University **Network of preferred** Georgetown University Universities venture capital and Department of Energy **Private Sector** (X) IAD research investment Government **ODCA** Hospitals





## **GROUND FLOOR**



# TYPICAL PLAN FLOORS 2, 3, 4



# POTENTIAL TENANT SPACE PLAN

**SUITE A** 

BUILDING AMENITY

COMMON AREAS



**SUITE B** 

**SUITE C** 

### PENTHOUSE







■ COMMON AREAS ■ STORAGE

### **DEDICATED TEAM**





- 25 years of experience
- Portfolio includes eight million SF of Class-A office space,
   8,000 residential units, and a number of hotel properties
- Assets valued over \$8 billion

FOR MORE INFO > monumentrealty.com

### nuveen

REAL ESTATE

- Over \$140 billion
   AUM globally
- In excess of five million SF of life science
- Life science markets include San Francisco, San Diego, Washington, D.C., Raleigh, New York, among others

FOR MORE INFO > nuveen.com

**LEASING** 



**DEVELOPER** 



**ARCHITECT** 



**ENGINEER** 





### A PREMIER LOCATION FOR YOUR NEXT BREAKTHROUGH

A PURPOSE BUILT 135,000 SF LIFE SCIENCES OPPORTUNITY

### **PETER ROSAN**

peter.rosan@cushwake.com +1 301 634 8487

### **MEGAN WILLIAMS**

megan.william