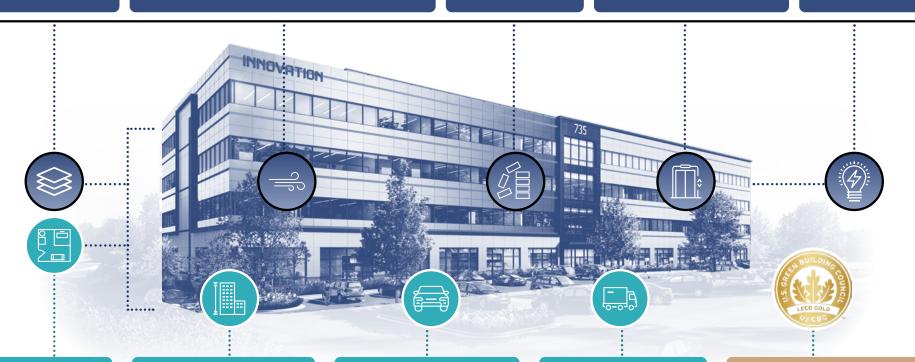

# BUILDING HIGHLIGHTS

Monument Innovation Center has the Key Elements for your next Life Sciences HQ

New, Purpose Built Opportunity in Premier Gaithersburg Location

Core and Shell Delivering 2023

Walkable Amenities

Unparalleled Accessibility to I-270 and new Watkins Mill Interchange

Located in Heart of Life Science Corridor

Efficient and Flexible Floor Plate

LEED GOLD Certification (predicted to receive)

Exterior Premier Signage Opportunity

Ceiling Heights: Ground Level: 18" Levels 2 – 4: 15"

### **FLOOR TO FLOOR HEIGHT**

Ground Level: 18 Feet

Levels 2 - 4: 15 Feet

### **HVAC**

Combination Dedicated Outdoor Air System (DOAS) and VRF system designed for 50% lab, 50% office. Shell includes the DOAS and fully conditioned core, tenant spaces ready to receive VRF and exhaust fan network as needed.

### **LOAD CAPACITY**

100 psf live load in typical floors

125 psf at center 30' bays

### **ELEVATORS**

2 Passenger Elevators 3,500 lbs. traction at 350 fpm

> 1 Freight Elevator 4,500 lb. capacity

### **EMERGENCY POWER**

750 kW diesel generator

5.5 W/sf of leasable space

### **TOTAL RSF**

135,000 SF with 34K SF floorplates

### **STORIES**

4 Stories of new ground-up construction for lab & office

#### **PARKING**

2.00/1.000 RSF + Electric Charging Stations

#### **LOADING DOCK**

Two truck bay; dumpsters and recycling yard available

#### **LEED GOLD**

Predicted to received LEED Gold certification by U.S. Green Building Council