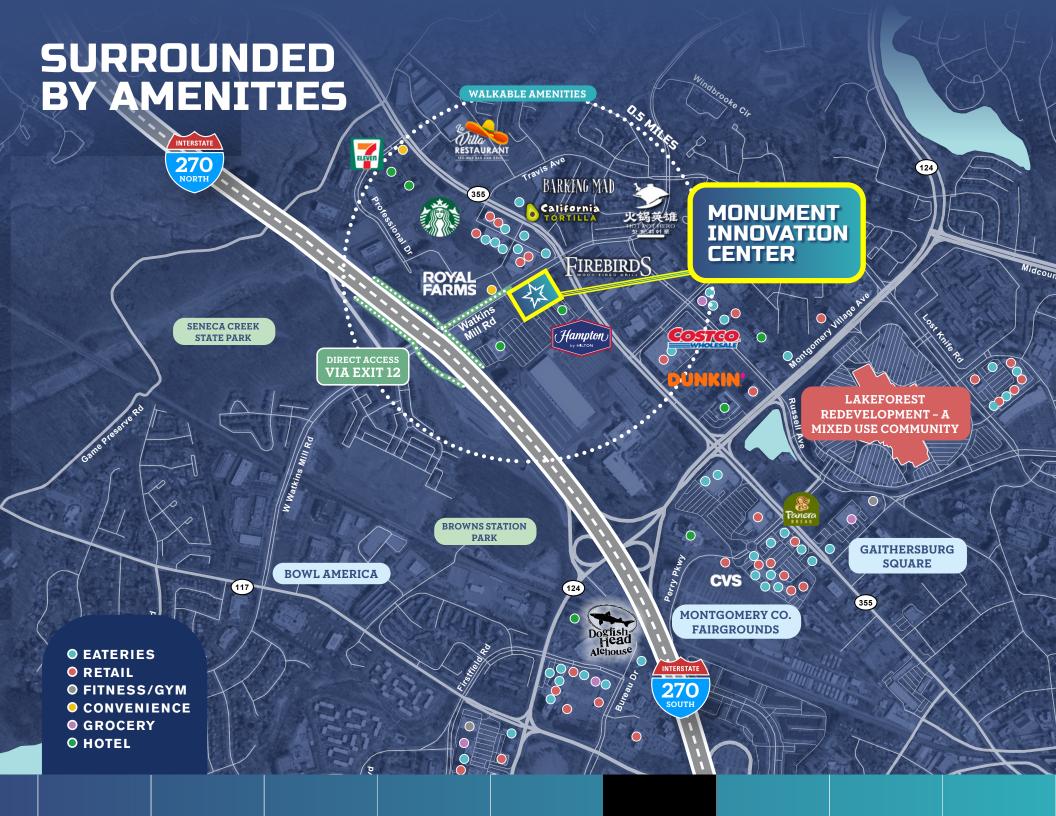

Unparalleled Accessibility to I-270 and new Watkins Mill Interchange

Located in Heart of Life Science Corridor

Efficient and Flexible Floor Plate

LEED GOLD Certification (predicted to receive)

Exterior Premier Signage Opportunity