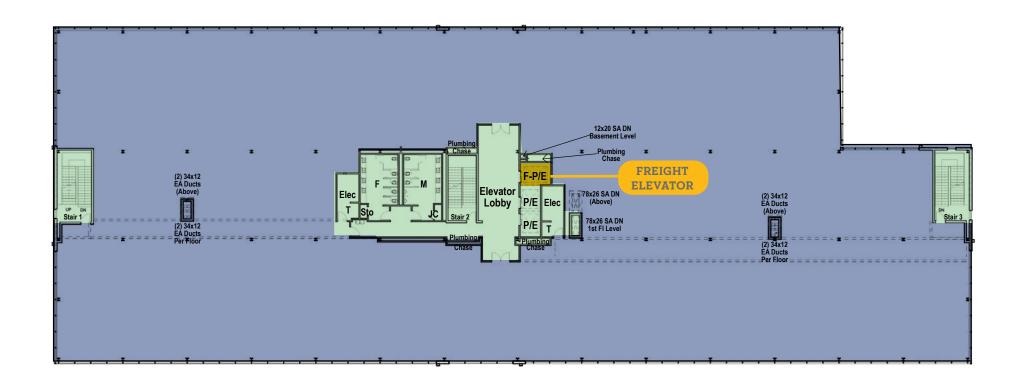

# TYPICAL PLAN FLOORS 2, 3, 4

### **ELEVATORS**

2 Passenger Elevators 3,500 lbs. traction at 350 fpm

> 1 Freight Elevator 4,500 lb. capacity