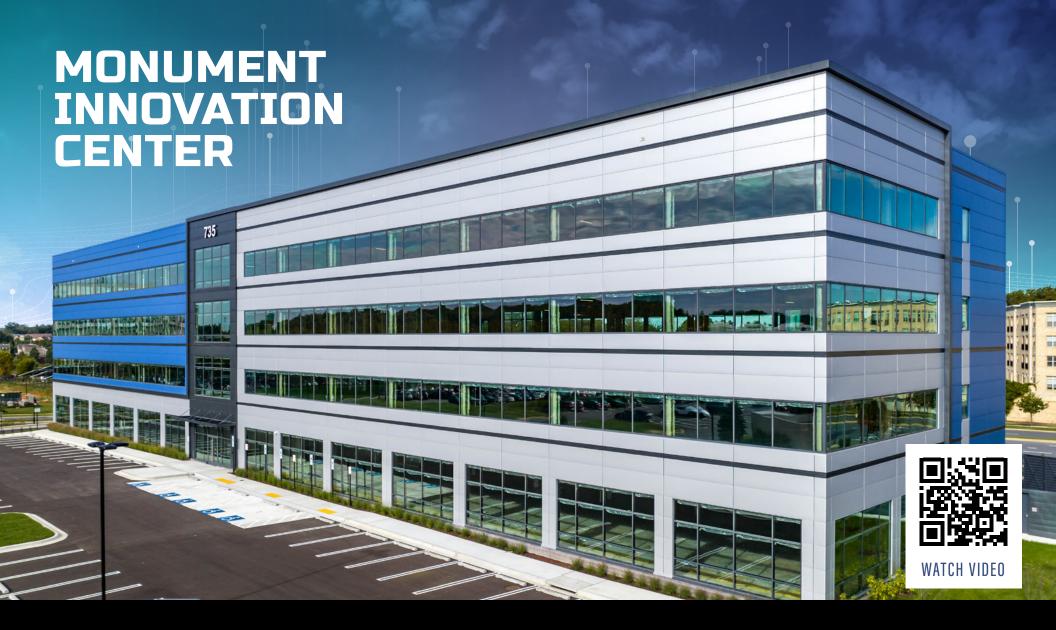

### A PREMIER LOCATION FOR YOUR NEXT BREAKTHROUGH

A PURPOSE BUILT 135,000 SF LIFE SCIENCES OPPORTUNITY

735 WATKINS MILL ROAD, GAITHERSBURG MD

### A PREMIER LOCATION FOR YOUR NEXT BREAKTHROUGH

A PURPOSE BUILT 135,000 SF LIFE SCIENCES OPPORTUNITY

### 735 WATKINS MILL ROAD, GAITHERSBURG MD