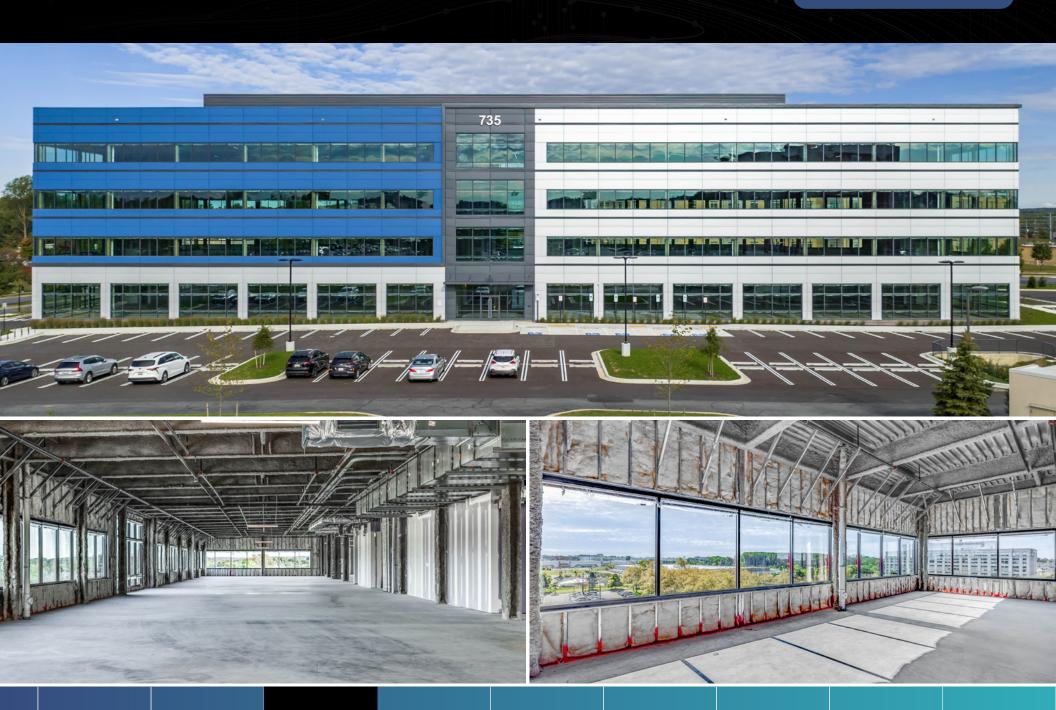

# BUILDING SPECS BRAND NEW, BEST-IN-CLASS R&D SPACE

A rare opportunity in the center of Maryland's life science corridor, specifically designed to meet the standard for life science facilities.

### **TOTAL RSF**

135,000 SF with 34K SF floorplates

### **STORIES**

4 Stories of new ground-up construction for lab & office

## **GROUND FLOOR**

# TYPICAL PLAN FLOORS 2, 3, 4