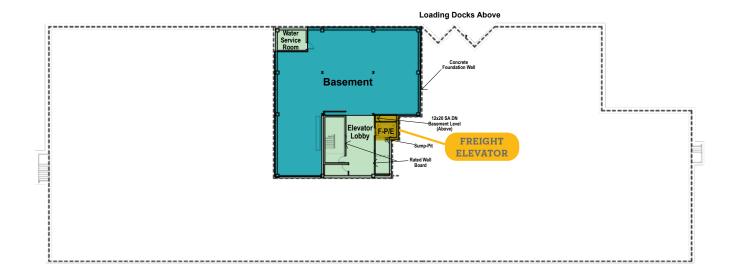

### **ELEVATORS**

2 Passenger Elevators 3,500 lbs. traction at 350 fpm

> 1 Freight Elevator 4,500 lb. capacity

#### **LOADING DOCK**

Two truck bay; dumpsters and recycling yard available

## **GROUND FLOOR**