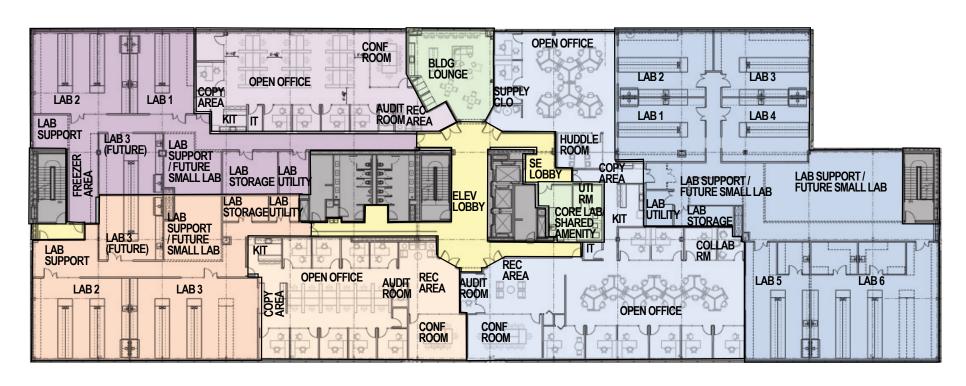

# POTENTIAL TENANT SPACE PLAN

**SUITE A** 

BUILDING AMENITY

COMMON AREAS

**SUITE B** 

**SUITE C** 