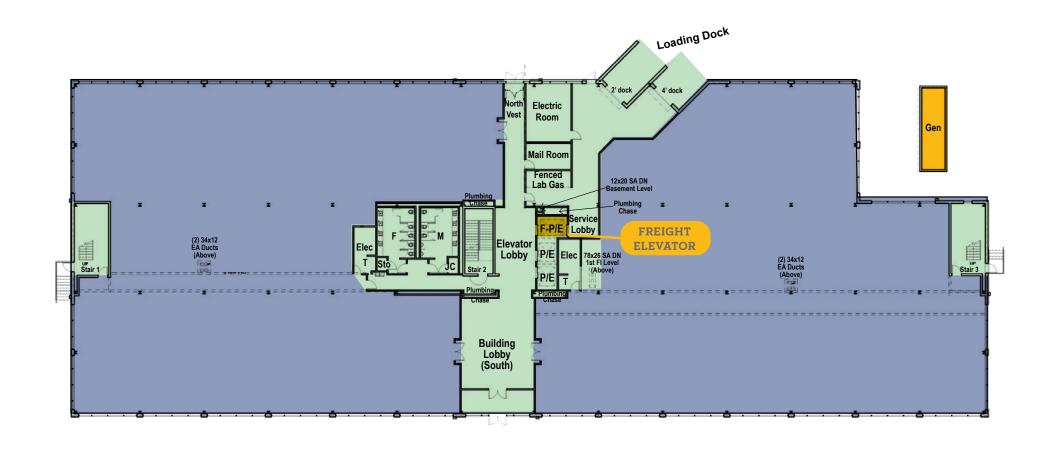

## **GROUND FLOOR**

#### **LOADING DOCK**

Two truck bay; dumpsters and recycling yard available

### **ELEVATORS**

2 Passenger Elevators 3,500 lbs. traction at 350 fpm

> 1 Freight Elevator 4,500 lb. capacity

### **EMERGENCY POWER**

750 kW diesel generator

5.5 W/sf of leasable space